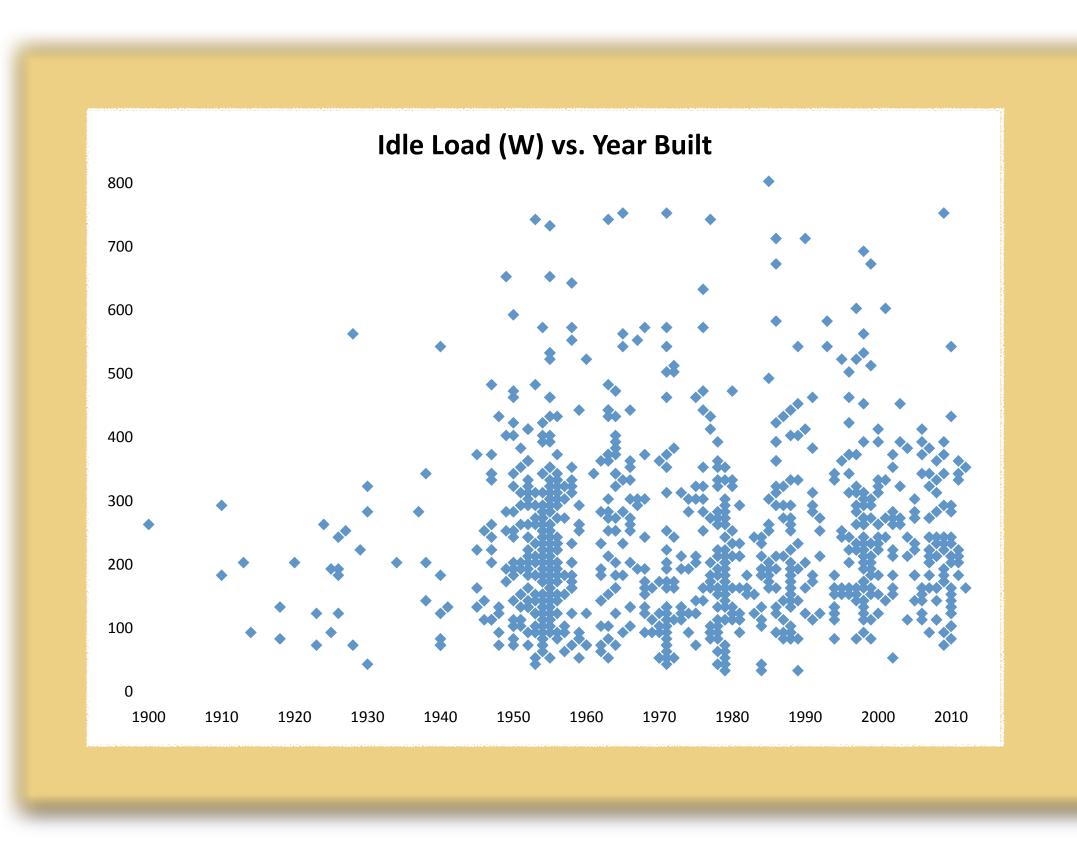

## Uncovering the Truth About Base Loads

## Results from Mountain View, CA













| Idle Load Savings watts Normalized | Single Family |        | Townhouse or Condo |        | Apart-<br>ment | Duplex |        | Totals |
|------------------------------------|---------------|--------|--------------------|--------|----------------|--------|--------|--------|
|                                    | Owned         | Rented | Owned              | Rented |                | Owned  | Rented |        |
| High Energy                        | 15            | 25     | 21                 | 49     | +17            | +43    | +8     | 16     |
| House Call                         | 16            | 16     | 20                 | +57    | 34             | 32     | 38     | 18     |
| ENVI                               | 19            | 107    | 21                 | +15    |