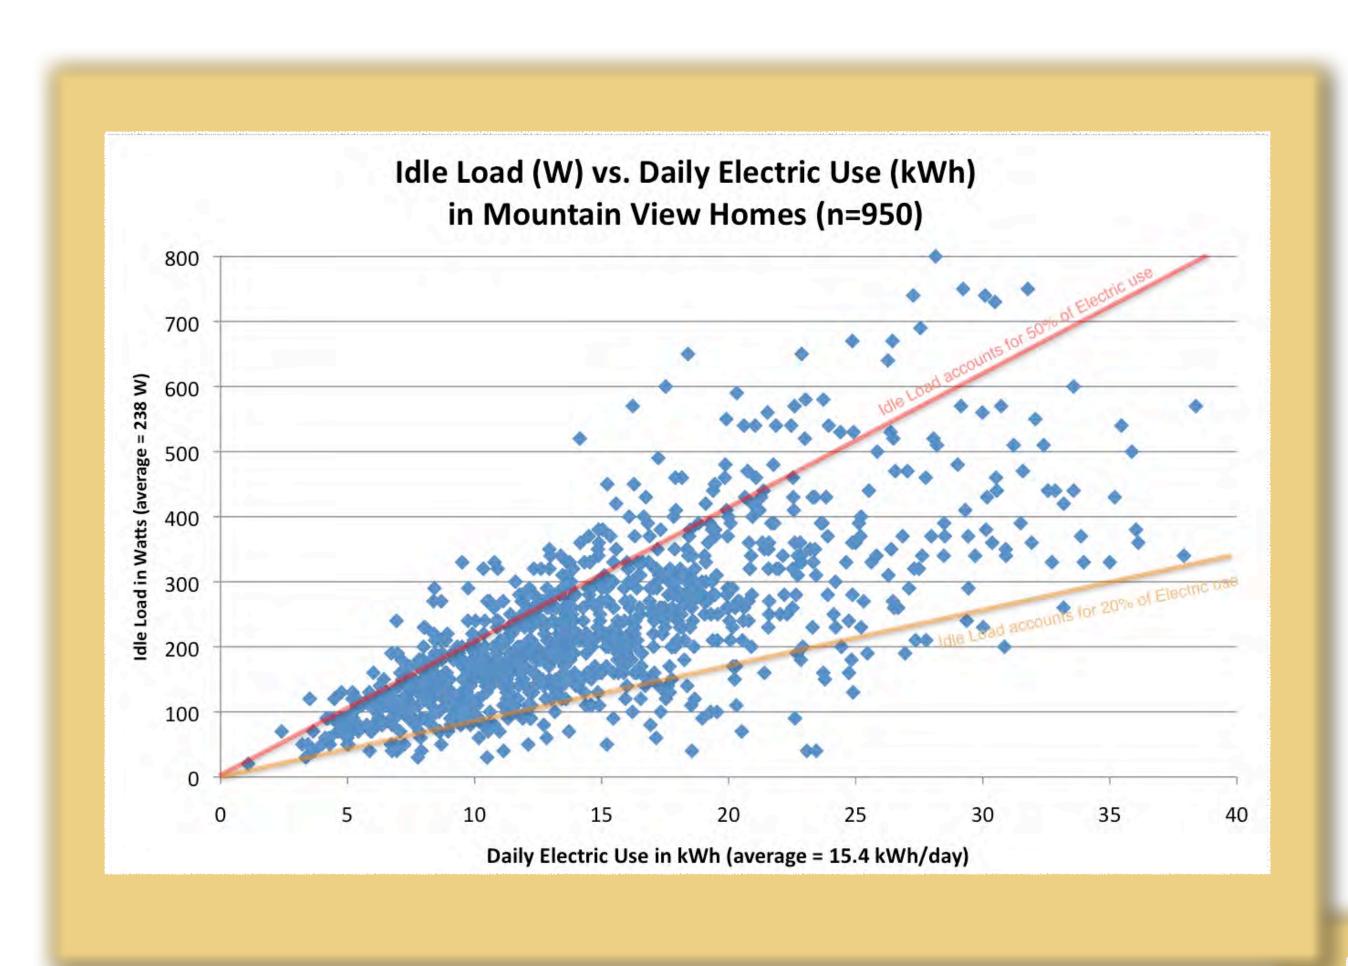

## Uncovering the Truth About Base Loads

## Results from Mountain View, CA













| Idle Load Savings watts Normalized | Single Family |        | Townhouse or Condo |        | Apart-<br>ment | Duplex |        | Totals |
|------------------------------------|---------------|--------|--------------------|--------|----------------|--------|--------|--------|
|                                    | Owned         | Rented | Owned              | Rented |                | Owned  | Rented |        |
| High Energy                        | 15            | 25     | 21                 | 49     | +17            | +43    | +8     | 16     |
| House Call                         | 16            | 16     | 20                 | +57    | 34             | 32     | 38     | 18     |
| ENVI                               | 19            | 107    | 21                 | +15    |