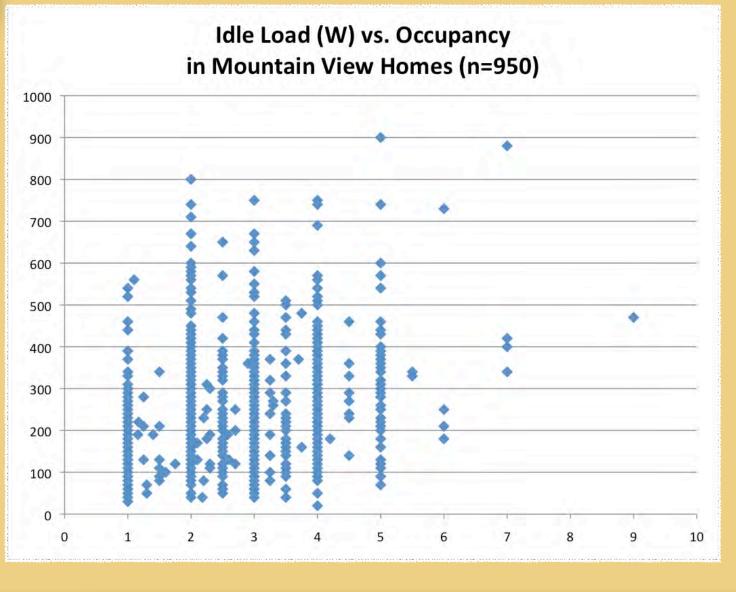

## Uncovering the Truth About Base Loads

## Results from Mountain View, CA













| Idle Load Savings watts Normalized | Single Family |        | Townhouse or Condo |        | Apart-<br>ment | Duplex |        | Totals |
|------------------------------------|---------------|--------|--------------------|--------|----------------|--------|--------|--------|
|                                    | Owned         | Rented | Owned              | Rented |                | Owned  | Rented |        |
| High Energy                        | 15            | 25     | 21                 | 49     | +17            | +43    | +8     | 16     |
| House Call                         | 16            | 16     | 20                 | +57    | 34             | 32     | 38     | 18     |
| ENVI                               | 19            | 107    | 21                 | +15    |