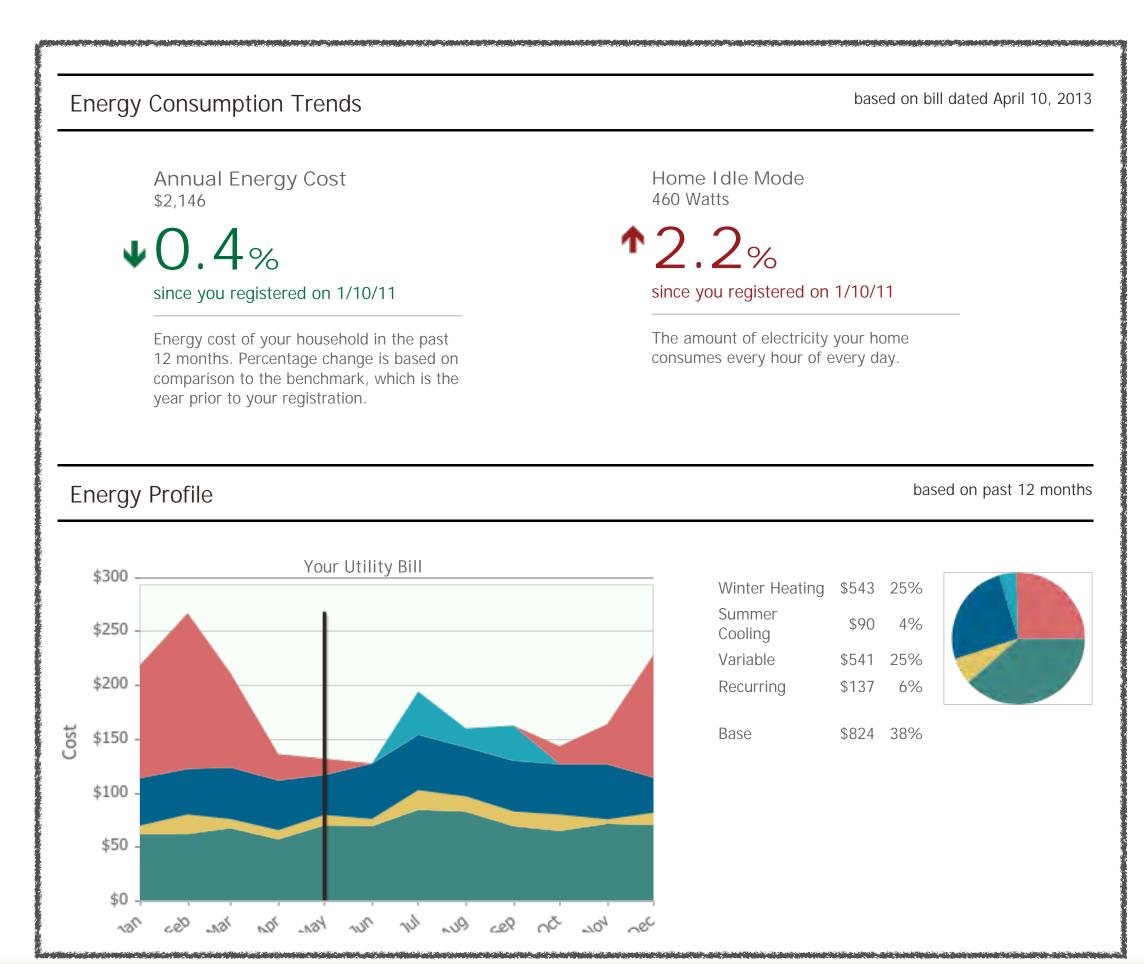

## Uncovering the Truth About Base Loads

## Results from Mountain View, CA













| Idle Load Savings watts Normalized | Single Family |        | Townhouse or Condo |        | Apart-<br>ment | Duplex |        | Totals |
|------------------------------------|---------------|--------|--------------------|--------|----------------|--------|--------|--------|
|                                    | Owned         | Rented | Owned              | Rented |                | Owned  | Rented |        |
| High Energy                        | 15            | 25     | 21                 | 49     | +17            | +43    | +8     | 16     |
| House Call                         | 16            | 16     | 20                 | +57    | 34             | 32     | 38     | 18     |
| ENVI                               | 19            | 107    | 21                 | +15    |