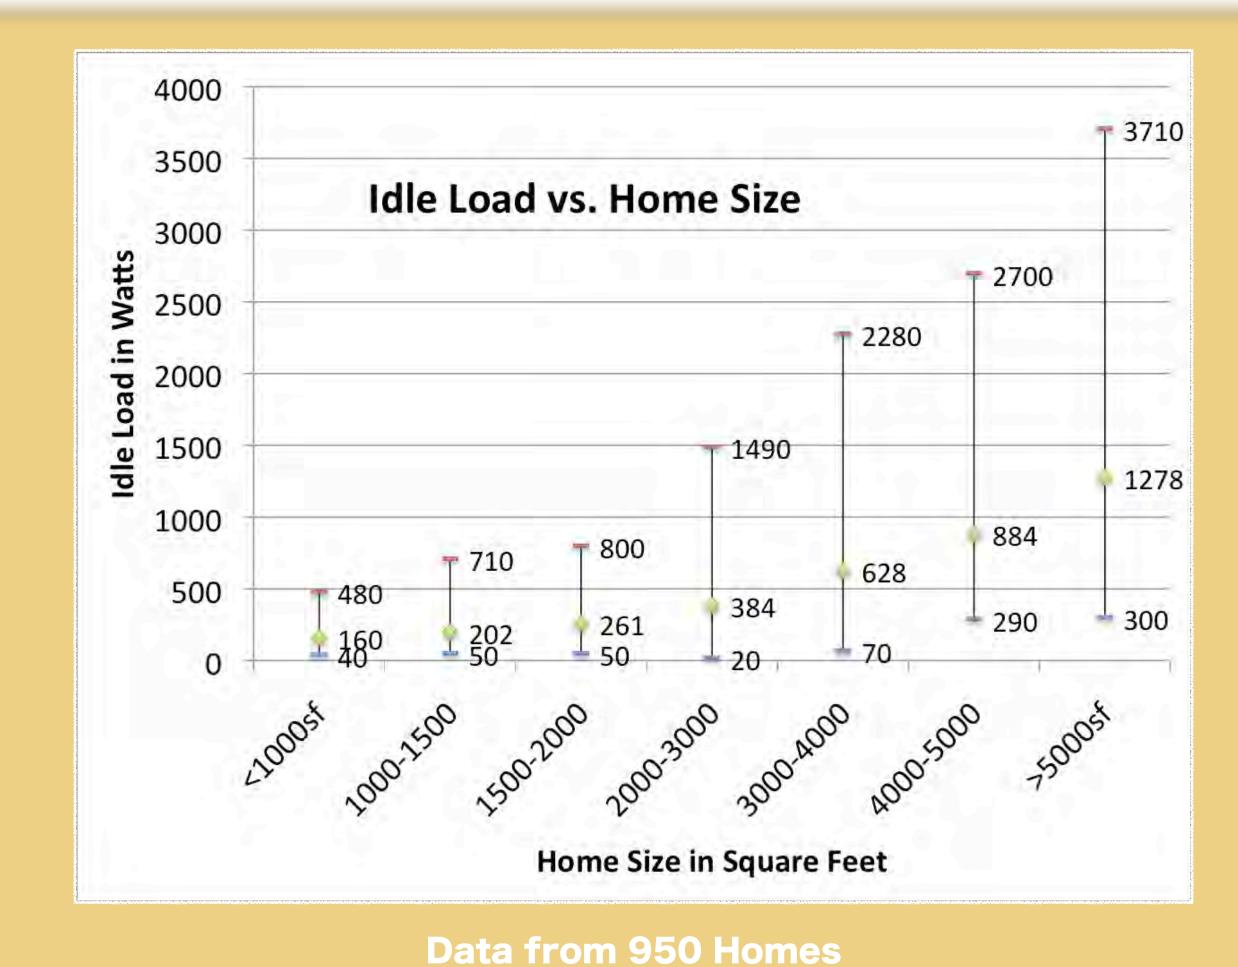

## Uncovering the Truth About Base Loads

## Results from Mountain View, CA













| Idle Load Savings watts Normalized | Single Family |        | Townhouse or Condo |        | Apart-<br>ment | Duplex |        | Totals |
|------------------------------------|---------------|--------|--------------------|--------|----------------|--------|--------|--------|
|                                    | Owned         | Rented | Owned              | Rented |                | Owned  | Rented |        |
| High Energy                        | 15            | 25     | 21                 | 49     | +17            | +43    | +8     | 16     |
| House Call                         | 16            | 16     | 20                 | +57    | 34             | 32     | 38     | 18     |
| ENVI                               | 19            | 107    | 21                 | +15    |